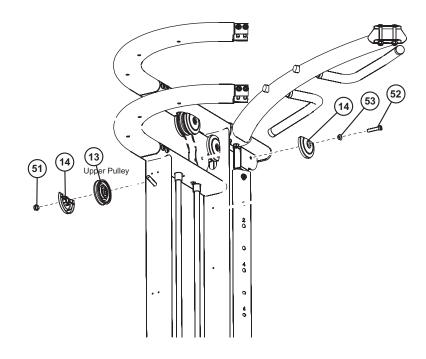

# STEP 6:

- ☐ Uncoil the cables to remove all twists.
- Remove the (UPPER) PULLEYS (13) on the RIGHT TOWER (11) and LEFT TOWER (1) by removing the M10 x 50mm SCREW (52), PULLEY RETAINER (53), M10 SOCKET HEAD NUT (51), and PARTIAL PULLEY COVERS (14). Set the (UPPER) PULLEYS (13) and hardware aside.
- Remove the (LOWER) PULLEYS (13) on the RIGHT TOWER (11) and LEFT TOWER (1) by removing the M10 x 45mm SCREW (48), two M10 WASHERS (44), and M10 HEX NYLOCK NUT (49).

STEP 7:

Use the following hardware contained in Blister Packs (7-3), (7-4) and (7-5):

- M10 WASHER (Qty. 4)
- M10 HEX NYLOCK NUT (Qty. 2)
- M10 x 45mm SCREW (Qty. 2)
- M10 SOCKET HEAD NUT (Qty. 2)
- M10 x 50mm SCREW (Qty. 2)
- PULLEY RETAINER (Qty. 2)
- Remove the JAM NUT (59) from the threaded end of the CABLE (21).
- □ Lower the threaded end of the CABLE (21) down the long vertical tube that is in front of the gym until it can be retrieved near where the (LOWER) PULLEY (13) was located. Carefully pull enough cable out to reach the RIGHT ROLLER CARRIAGE (29).
- □ INSTALL the (LOWER) PULLEY (13) using the M10 x 45mm SCREW (48), two M10 WASHERS (44), and M10 HEX NYLOCK NUT (49). Be sure that the CABLE (21) is properly routed around the (LOWER) PULLEY (13).
- ☐ Bring the threaded end of the CABLE (21) up to the RIGHT ROLLER CARRIAGE (29) and thread the CABLE (21) into the RIGHT ROLLER CARRIAGE (29). Do not tighten!
- Assemble the (MIDDLE UPPER) PULLEY (13) by using two FULL PULLEY COVERS (14), one PULLEY RETAINER (53), one M10 SOCKET HEAD NUT (51) and one M10 x 50mm SCREW (52).
- ☐ Feed the cable end with the small ball between the MIDDLE UPPER PULLEY BRACKET (H) and then through the forward most hole in the MIDDLE BRACKET TUBE (3) above the HEAD PLATE PULLEY ASSEMBLY (19).
- □ Take the CABLE (21) down and around the HEAD PLATE PULLEY (19) and back up through the MIDDLE BRACKET TUBE (3) again, passing through the remaining access hole.
- ☐ Feed the CABLE (21) around where the (UPPER) PULLEY (13) of the RIGHT TOWER (11) was located. Forward the CABLE (21) through the TOP BRACKET TUBE (2) and out the access hole where the (UPPER) PULLEY (13) was located.
- □ REINSTALL the (UPPER) PULLEY (13) using the previously removed M10 x 50mm SCREW (I), PULLEY RETAINER (J), M10 SOCKET HEAD NUT (K), and PARTIAL PULLEY COVER (L). Be sure that the CABLE (21) is properly routed around the PULLEY.
- ☐ Bring the CABLE (21) down to the RIGHT ROLLER CARRIAGE (29).
- ☐ Feed the CABLE (21) through the two pulleys in the RIGHT ROLLER CARRIAGE (29) as shown.
- Repeat Step 6 to route the cable through the LEFT TOWER (1).